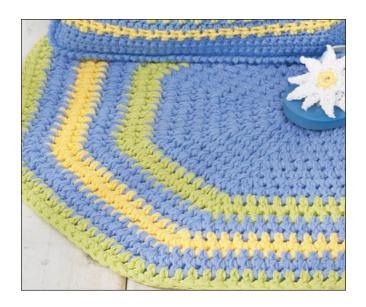

## **MATERIALS**

**Lily Sugar'n Cream** (70.9 g/2.5 oz)

Main Color (MC): (Blue)9 ballsContrast A: (Yellow)3 ballsContrast B: (Green)6 balls

Size 10 mm (U.S. N or 15) crochet hook **or size needed to obtain gauge.** 

# Stripe Pat

Work 10 rnds with MC.

Work 2 rnds with B.

Work 2 rnds with MC.

Work 2 rnds with A.

Work 2 rnds with MC.

Work 1 rnds with B.

These 19 rnds form Stripe Pat.